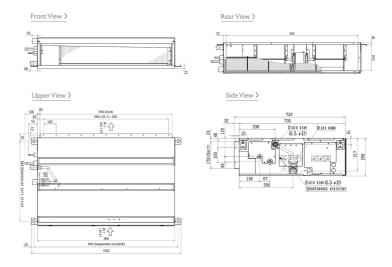

in) - Lo-Mi-Hi                 | 10 - 12 - 14   |
| External Static Pressure (Pa)               | 35 - 70 - 150  |
| Sound Pressure Level (dBA) - Lo-Mi-Hi       | 23 - 27 - 30   |
| Weight (kg)                                 | 26             |
| Dimensions (mm) Width                       | 900            |
| Dimensions (mm) Depth                       | 732            |
| Dimensions (mm) Height                      | 250            |
| Electrical Supply                           | 220-240V, 50HZ |
| Phase                                       | SINGLE         |
| Running Current (A) - Heating / Cooling     | 0.53 / 0.64    |
| Fuse Rating (BS88) - HRC (A)                | 6              |
| Mains Cable No. Cores                       | 3              |

## **DIMENSIONS**

PEFY-P40VMA-E